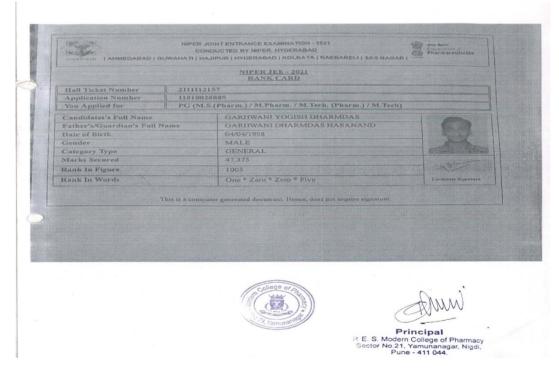

| Sr. No | Registration<br>number/roll number<br>for the exam | Names of students qualified | Name of the qualifying exam |
|--------|----------------------------------------------------|-----------------------------|-----------------------------|
| 1      | MR22001460                                         | Garhwani Yogish Dharmdas    | GPAT                        |
| 2      | MR22001934                                         | Hajare Pratiksha Kantilal   | GPAT                        |
| 3      | MR22002328                                         | Karambelkar Aarya Avinash   | GPAT                        |
| 4      | MR22003152                                         | Kulkarni Amrita Milind      | GPAT                        |
| 5      | MR22000313                                         | Mahadik Indrani Raman       | GPAT                        |
| 6      | 11810020304                                        | Choure Sourabh Kailas       | NIPER                       |
| 7      | 11810028885                                        | Garhwani Yogish Dharmdas    | NIPER                       |
| 8      | 11810003594                                        | Karambelkar Aarya Avinash   | NIPER                       |
| 9      | 11810007064                                        | Kulkarni Amrita Milind      | NIPER                       |
| 10     | A3-IN620-S-5080637                                 | Tantri Rashmi Raveendra     | IELTS                       |
| 11     | 9085782                                            | Tiwari Shrusti Ashok        | GRE                         |
| 12     | 22261064016                                        | Pawar Siddhant Deepak       | MBA CET                     |
| 13     | 3320000022                                         | Pawar Siddhant Deepak       | AIMS                        |