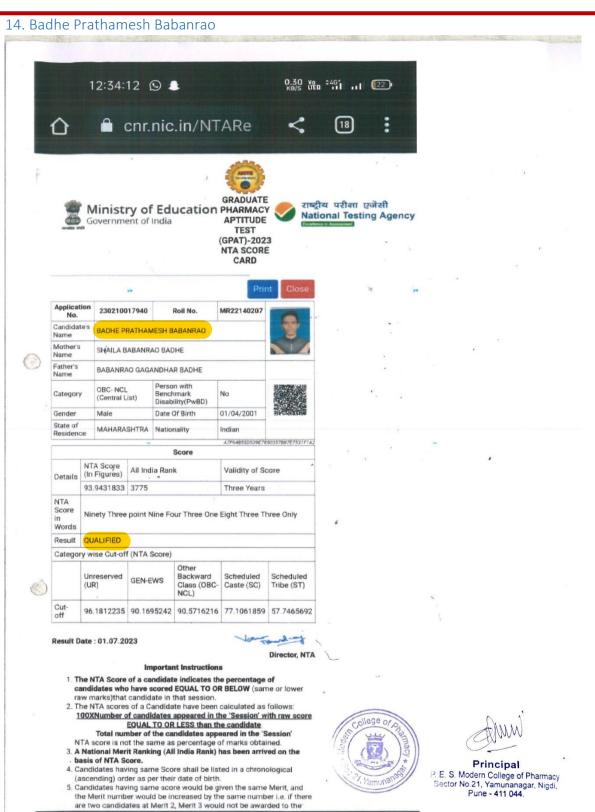

| Sr. No | Registration number/<br>roll number for the<br>exam | Name of students qualified   | Name of the qualifying exam                       |
|--------|-----------------------------------------------------|------------------------------|---------------------------------------------------|
| 1      | MR22100059                                          | Thete Kajal Ganpat           | GPAT                                              |
| 2      | MR16010361                                          | Ganesh Muktanna Kudke        | GPAT                                              |
| 3      | MR22020257                                          | Bembde Dnyaneshwar Rajendra  | GPAT                                              |
| 4      | MR16010177                                          | Choudhary Khushboo Khivaram  | GPAT                                              |
| 5      | MR16010375                                          | Vaishnavi Sonone             | GPAT                                              |
| 6      | MR16060037                                          | Chitta Vaishali Gundappa     | GPAT                                              |
| 7      | MR22020268                                          | Ganjure Kaveri Uddhav        | GPAT                                              |
| 8      | MR16100249                                          | Shreenidhi Gurudas Naik      | GPAT                                              |
| 9      | MR16060030                                          | Basate Tejaswini Shrimant    | GPAT                                              |
| 10     | MR22060003                                          | Vanve Shubham Balu           | GPAT                                              |
| 11     | MR22020132                                          | Waghmode Harshita Shankar    | GPAT                                              |
| 12     | MR16010181                                          | Deo Akshay Nitin             | GPAT                                              |
| 13     | MR22020114                                          | Wagh Shweta Sanjay           | GPAT                                              |
| 14     | MR22140207                                          | Badhe Prathamesh Babanrao    | GPAT                                              |
| 15     | XL23S52066596                                       | Vaishnavi Balkrushna Sonone  | GATE                                              |
| 16     | 2301128478                                          | Sampada Nitin Kulkarni       | MBA-CET                                           |
| _17    | 2301053761                                          | Dighe Shivani Appasaheb      | MBA-CET                                           |
| . 18   | 2301097612                                          | Shinde Snehal Santosh        | MBA-CET                                           |
| 19     | 2301031937                                          | Kaushal Sachin Gandhi        | MBA-CET                                           |
| 20     | 2301006077                                          | Raviraj Balasaheb Shinde     | MBA-CET                                           |
| 21     | 2301069127                                          | Vikas Gangadhar Kurulekar    | MBA-CET                                           |
| . 22   | 2301037926                                          | Patil Vasundhara Pramod      | MBA-CET                                           |
| 23     | 2301074679                                          | Gaikwad Siddhant Fulchand    | MBA-CET                                           |
| 24     | 2301060552                                          | Shrinath Shantinath Waghmare | MBA-CET                                           |
| 25     | 2301026442                                          | Suryawanshi Pratik Balasaheb | MBA-CET                                           |
| 26     | 2301023746                                          | Yeole Sarvesh Sanjay         | MBA-CET                                           |
| 27     | 2301057675                                          | Anandkar Tejas Bhimrao       | MBA-CET                                           |
| 28     | 2301123373                                          | Mane Rutuja Sanjay           | MBA-CET                                           |
| 29     | 2301106082                                          | Rajput Niranjan Gulabsing    | MBA-CET                                           |
| 30     | 2301116973                                          | Anuj Vitthal Gaikwad         | MBA-CET                                           |
| 31     | 2301008880                                          | Satkar Tanmay Rajendra       | MBA-CET                                           |
|        | CC lage of printed                                  | P. E. S. Modern              | incipal<br>College of Pharma<br>Yamunanagar, Nigo |

| Sr. No | Academic year | Name of students            | Qualifying certificates |
|--------|---------------|-----------------------------|-------------------------|
|        |               | GPAT Score Cards            |                         |
| 1.     | 2022-23       | Thete Kajal Ganpat          | View document           |
| 2.     | 2022-23       | Ganesh Muktanna Kudke       | View document           |
| 3.     | 2022-23       | Bembde Dnyaneshwar Rajendra | View document           |
| 4.     | 2022-23       | Choudhary Khushboo Khivaram | View document           |
| 5.     | 2022-23       | Vaishnavi Sonone            | View document           |
| 6.     | 2022-23       | Chitta Vaishali Gundappa    | View document           |
| 7.     | 2022-23       | Ganjure Kaveri Uddhav       | View document           |
| 8.     | 2022-23       | Shreenidhi Gurudas Naik     | View document           |
| 9.     | 2022-23       | Basate Tejaswini Shrimant   | View document           |
| 10.    | 2022-23       | Vanve Shubham Balu          | View document           |
| 11.    | 2022-23       | Waghmode Harshita Shankar   | View document           |
| 12.    | 2022-23       | Deo Akshay Nitin            | View document           |
| 13.    | 2022-23       | Wagh Shweta Sanjay          | View document           |
| 14.    | 2022-23       | Badhe Prathamesh Babanrao   | View document           |
|        |               | GATE Score Card             |                         |
| 1.     | 2022-23       | Vaishnavi Balkrushna Sonone | View document           |
|        |               | MBA-CET Score Cards         |                         |
| 1.     | 2022-23       | Sampada Nitin Kulkarni      | View document           |
| 2.     | 2022-23       | Dighe Shivani Appasaheb     | View document           |
| 3.     | 2022-23       | Shinde Snehal Santosh       | View document           |
| 4.     | 2022-23       | Kaushal Sachin Gandhi       | View document           |
| 5.     | 2022-23       | Raviraj Balasaheb Shinde    | View document           |
| 6.     | 2022-23       | Vikas Gangadhar Kurulekar   | View document           |