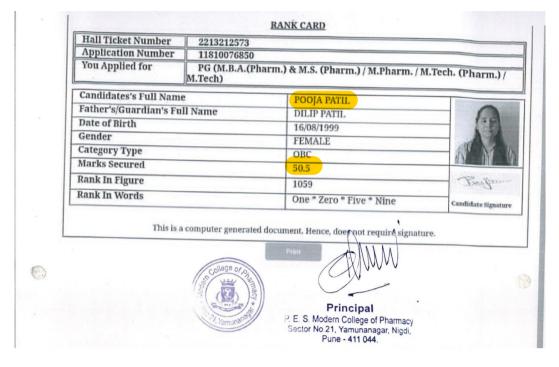

| Sr. No | Registration<br>number/roll<br>number for the<br>exam | Names of students qualified | Name of the qualifying exam |
|--------|-------------------------------------------------------|-----------------------------|-----------------------------|
| 1      | 220210013497                                          | Dighe Trupti Eknath         | GPAT                        |
| 2      | 220210001013                                          | Ashwini Ramchandra Bansode  | GPAT                        |
| 3      | 220210050121                                          | Patil Pooja                 | GPAT                        |
| 4      | 220210015693                                          | Kalskar Smitesh Narayan     | GPAT                        |
| 5      | 220210049329                                          | Supe Akshay Ramdas          | GPAT                        |
| 6      | 11810071124                                           | Supe Akshay Ramdas          | NIPER                       |
| 7      | 11810050374                                           | Dighe Trupti Ekanath        | NIPER                       |
| 8      | 1181076850                                            | Patil Pooja                 | NIPER                       |
| 9      | 11810050672                                           | Bansode Ashwini Ramchandra  | NIPER                       |
| 10     | BT22S52054010                                         | Gite Roshani Suryabhan      | GATE                        |
| 11     | XL22S62075222                                         | Kalskar Smitesh Narayan     | GATE                        |
| 12     | BT22S52079158                                         | Dighe Trupti Eknath         | GATE                        |
| 13     | 187102                                                | Sewatkar Mansi Narhari      | MAT                         |
| 14     | 190914                                                | Kale Rushikesh Hanmant      | MAT                         |
| 15     | 225099675                                             | Gulhane Riteeka Ravindra    | CET                         |

# Criteria 5: Student Support and Progression

| 7.       | 2022-23 | Patil Vasundhara Pramod      | View document        |
|----------|---------|------------------------------|----------------------|
| 8.       | 2022-23 | Gaikwad Siddhant Fulchand    | View document        |
| 9.       | 2022-23 | Shrinath Shantinath Waghmare | View document        |
| 10.      | 2022-23 | Suryawanshi Pratik Balasaheb | View document        |
| 11.      | 2022-23 | Yeole Sarvesh Sanjay         | View document        |
| 12.      | 2022-23 | Anandkar Tejas Bhimrao       | View document        |
| 13.      | 2022-23 | Mane Rutuja Sanjay           | View document        |
| 14.      | 2022-23 | Rajput Niranjan Gulabsing    | View document        |
| 15.      | 2022-23 | Anuj Vitthal Gaikwad         | View document        |
| 16.      | 2022-23 | Satkar Tanmay Rajendra       | View document        |
|          |         | GPAT Score Cards             |                      |
| 1.       | 2021-22 | Dighe Trupti Eknath          | <u>View document</u> |
| 2.       | 2021-22 | Bansode Ashwini Ramchandra   | View document        |
| 3.       | 2021-22 | Patil Pooja                  | View document        |
| 4.       | 2021-22 | Kalaskar Smitesh Narayan     | View document        |
| 5.       | 2021-22 | Supe Akshay Ramdas           | View document        |
|          |         | NIPER Score cards            |                      |
| 1.       | 2021-22 | Supe Akshay Ramdas           | <u>View document</u> |
| 2.       | 2021-22 | Dighe Trupti Ekanath         | View document        |
| 3.       | 2021-22 | Patil Pooja                  | View document        |
| 4.       | 2021-22 | Bansode Ashwini Ramchandra   | View document        |
|          |         | GATE Score cards             |                      |
| 1.       | 2021-22 | Gite Roshani Suryabhan       | View document        |
| 2.       | 2021-22 | Kalskar Smitesh Narayan      | <u>View document</u> |
| 3.       | 2021-22 | Dighe Trupti Eknath          | <u>View document</u> |
|          |         | MAT Score cards              |                      |
| 1.       | 2021-22 | Sewatkar Mansi Narhari       | View document        |
| 2.       | 2021-22 | Kale Rushikesh Hanmant       | View document        |
| <u> </u> | 1       | I                            | ı I                  |