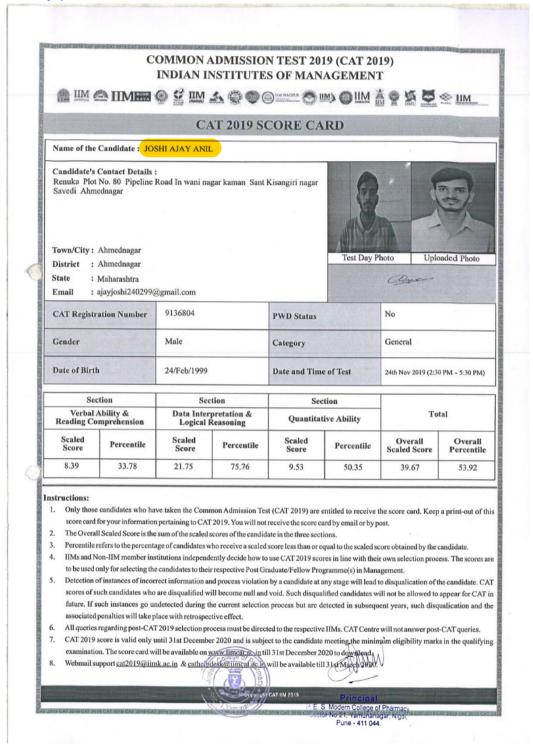

| Sr. No | Registration<br>number/roll<br>number for the<br>exam | Names of students qualified | Name of the qualifying exam |
|--------|-------------------------------------------------------|-----------------------------|-----------------------------|
| 1      | MR2202101879                                          | Dale Pooja Arvind           | GPAT                        |
| 2      | MR2202100481                                          | Padule Komal Bapu           | GPAT                        |
| 3      | MR2202100991                                          | Patsute Swapnali Hanumant   | GPAT                        |
| 4      | MR2202100690                                          | Uttarkar Manasi Mannojj     | GPAT                        |
| 5      | M002231                                               | Uttarkar Manasi Mannojj     | NIPER                       |
| 6      | M000752                                               | Padule Komal Bapu           | NIPER                       |
| 7      | M002209                                               | Patsute Swapnali Hanumant   | NIPER                       |
| 8      | 4510020920                                            | Shekatkar Mithila Raju      | MBA-CET                     |
| 9      | 4510025670                                            | Shinde Siddharth Madhukar   | MBA-CET                     |
| 10     | 9136804                                               | Joshi Ajay Anil             | CAT                         |
| 11     | 410010465                                             | Mekhe Aniket Rajendra       | CMAT                        |

#### Progressive Education Society's Modern College Of Pharmacy, Nigdi, Pune-411044

List of students qualified for competitive examination in 2018-2019

| Sr. No | Registration<br>number/roll<br>number for the<br>exam | Names of students qualified        | Name of the qualifying exam |
|--------|-------------------------------------------------------|------------------------------------|-----------------------------|
| 1      | MR11202723                                            | Bansode Shubham Hanumant           | GPAT                        |
| 2      | MR11202815                                            | Bhole Roshani Jagdish              | GPAT                        |
| 3      | MR11200020                                            | Gaikwad Vaibhav Sanjay             | GPAT                        |
| 4      | MR11201803                                            | Jadhav Nikita Netaji               | GPAT                        |
| 5      | MR11203182                                            | Raut Amey Ganesh                   | GPAT                        |
| 6      | MR11200977                                            | Sarangkar Swapnil Dilip            | GPAT                        |
| 7      | MR11200921                                            | Satkar Shraddha Subhash            | GPAT                        |
| 8      | MR11201290                                            | Susar Ram Madhukar                 | GPAT                        |
| 9      | MR11200877                                            | Shikalgar Taisin Rasul             | GPAT                        |
| 10     | MR11201878                                            | Waghmare Rohit Janglu              | GPAT                        |
| 11     | N001994                                               | Bansode Shubham Hanumant           | NIPER                       |
| 12     | N001820                                               | Bhole Roshani Jagdish              | NIPER                       |
| 13     | N002004                                               | Waghmare Rohit Janglu              | NIPER                       |
| 14     | 12015082926<br>8241457                                | Rajput Chhatrapalsing Suvarnarsing | САТ                         |
| 15     | 12015082916<br>8064681                                | Raut Amey Ganesh                   | САТ                         |
| 16     | 12015082940<br>8039725                                | Choudhary Ramlal Modaram           | САТ                         |
| 17     | 21810098                                              | Choudhary Kundan Chimnaram         | CUCET                       |

# Criteria 5: Student Support and Progression

| _   |         |                                    |                      |
|-----|---------|------------------------------------|----------------------|
| 1.  | 2019-20 | Uttarkar Manasi Mannojj            | View document        |
| 2.  | 2019-20 | Padule Komal Bapu                  | View document        |
| 3.  | 2019-20 | Patsute Swapnali Hanumant          | View document        |
|     |         | MBA-CET Score cards                |                      |
| 1.  | 2019-20 | Shekatkar Mithila Raju             | <u>View document</u> |
| 2.  | 2019-20 | Shinde Siddharth Madhukar          | View document        |
|     |         | CAT Score card                     |                      |
| 1.  | 2019-20 | Joshi Ajay Anil                    | View document        |
|     |         | CMAT Score card                    |                      |
| 1.  | 2019-20 | Mekhe Aniket Rajendra              | View document        |
|     |         | GPAT Score cards                   |                      |
| 1.  | 2018-19 | Bansode Shubham Hanumant           | View document        |
| 2.  | 2018-19 | Bhole Roshani Jagdish              | View document        |
| 3.  | 2018-19 | Gaikwad Vaibhav Sanjay             | View document        |
| 4.  | 2018-19 | Jadhav Nikita Netaji               | View document        |
| 5.  | 2018-19 | Raut Amey Ganesh                   | View document        |
| 6.  | 2018-19 | Sarangkar Swapnil Dilip            | View document        |
| 7.  | 2018-19 | Satkar Shraddha Subhash            | View document        |
| 8.  | 2018-19 | Susar Ram Madhukar                 | View document        |
| 9.  | 2018-19 | Shikalgar Taisin Rasul             | View document        |
| 10. | 2018-19 | Waghmare Rohit Janglu              | View document        |
|     |         | NIPER Score cards                  |                      |
| 1.  | 2018-19 | Bansode Shubham Hanumant           | <u>View document</u> |
| 2.  | 2018-19 | Bhole Roshani Jagdish              | View document        |
| 3.  | 2018-19 | Waghmare Rohit Janglu              | View document        |
|     |         | CAT Score cards                    |                      |
| 1.  | 2018-19 | Rajput Chhatrapalsing Suvarnarsing | View document        |
| l   |         |                                    | 1                    |