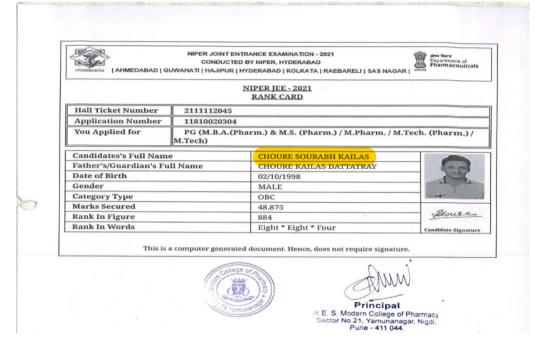

| Sr. No | Registration<br>number/roll number<br>for the exam | Names of students qualified | Name of the qualifying exam |
|--------|----------------------------------------------------|-----------------------------|-----------------------------|
| 1      | MR22001460                                         | Garhwani Yogish Dharmdas    | GPAT                        |
| 2      | MR22001934                                         | Hajare Pratiksha Kantilal   | GPAT                        |
| 3      | MR22002328                                         | Karambelkar Aarya Avinash   | GPAT                        |
| 4      | MR22003152                                         | Kulkarni Amrita Milind      | GPAT                        |
| 5      | MR22000313                                         | Mahadik Indrani Raman       | GPAT                        |
| 6      | 11810020304                                        | Choure Sourabh Kailas       | NIPER                       |
| 7      | 11810028885                                        | Garhwani Yogish Dharmdas    | NIPER                       |
| 8      | 11810003594                                        | Karambelkar Aarya Avinash   | NIPER                       |
| 9      | 11810007064                                        | Kulkarni Amrita Milind      | NIPER                       |
| 10     | A3-IN620-S-5080637                                 | Tantri Rashmi Raveendra     | IELTS                       |
| 11     | 9085782                                            | Tiwari Shrusti Ashok        | GRE                         |
| 12     | 22261064016                                        | Pawar Siddhant Deepak       | MBA CET                     |
| 13     | 3320000022                                         | Pawar Siddhant Deepak       | AIMS                        |